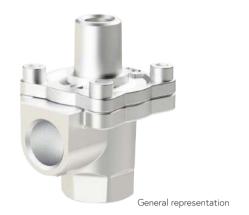

## Description

A 2-Way, hydraulically operated, diaphragm actuated relay valve, applicable for service on deluge and pre-action valve trims. The RC 28-200 is designed to meet the requirements of hydraulic valve control trims, particularly when a fast reaction is required. When the pressure command is removed, the pressure in the RC 28-200 relay drops, causing it to open and allowing the water to drain from the deluge valve's control chamber.