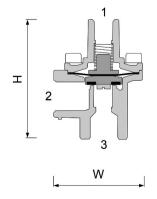

## Operation

| General           |                                         |                      |                  |
|-------------------|-----------------------------------------|----------------------|------------------|
| Pressure Rating   |                                         | 25 bar / 360psi      |                  |
| Fluid Temperature |                                         | 80°C max / 175°F max |                  |
| Weight            |                                         | 1.4 kg / 3.1 lbs     |                  |
| Materials         | Standard                                | •                    | Optional*        |
| Body & Bonnet     | Brass                                   |                      | Stainless Steel  |
| Internal Parts    | Stainless Steel                         |                      |                  |
| Spring            | Stainless Steel                         |                      |                  |
| Elastomers        | EPDM                                    |                      | NBR              |
| Dimensions        |                                         |                      |                  |
| H (Height) max    | 76 mm / 3"                              |                      |                  |
| W (Width)         | 56 mm / 2 <sup>1</sup> / <sub>5</sub> " |                      |                  |
| Port              | Size                                    |                      | Connection       |
| 1                 | 1/ <sub>4</sub> " NPT                   |                      | Pressure Command |
| 2                 | 1/2" NPT                                |                      | Vent             |
| 3                 | 1/2" NPT                                |                      | Control Chamber  |