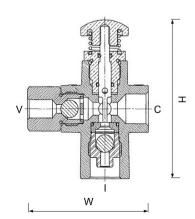

# Operation

| General           |                                           |                      |                                     |
|-------------------|-------------------------------------------|----------------------|-------------------------------------|
| Pressure Rating   |                                           | 25 bar / 360psi      |                                     |
| Fluid Temperature |                                           | 80°C max / 175°F max |                                     |
| Weight            |                                           | 0.91 kg / 2 lbs      |                                     |
| Materials         | Standard                                  |                      | Optional*                           |
| Body & Bonnet     | Brass                                     |                      | Stainless Steel                     |
| Stem              | Stainless Steel                           |                      |                                     |
| Spring            | Stainless Steel                           |                      |                                     |
| Ball              | Viton®                                    |                      |                                     |
| Elastomers        | NBR                                       |                      |                                     |
| Dimensions        |                                           |                      |                                     |
| H (Height) max    | 102 mm / 4"                               |                      |                                     |
| W (Width)         | 77 <sup>3</sup> / <sub>10</sub> " mm / 3" |                      |                                     |
| Port              | Size                                      |                      | Connection                          |
| I                 | 1/2" NPT                                  |                      | Priming Line                        |
| С                 | 1/2" NPT                                  |                      | Control Chamber<br>Actuating Device |
| V                 |                                           |                      | Exhaust                             |